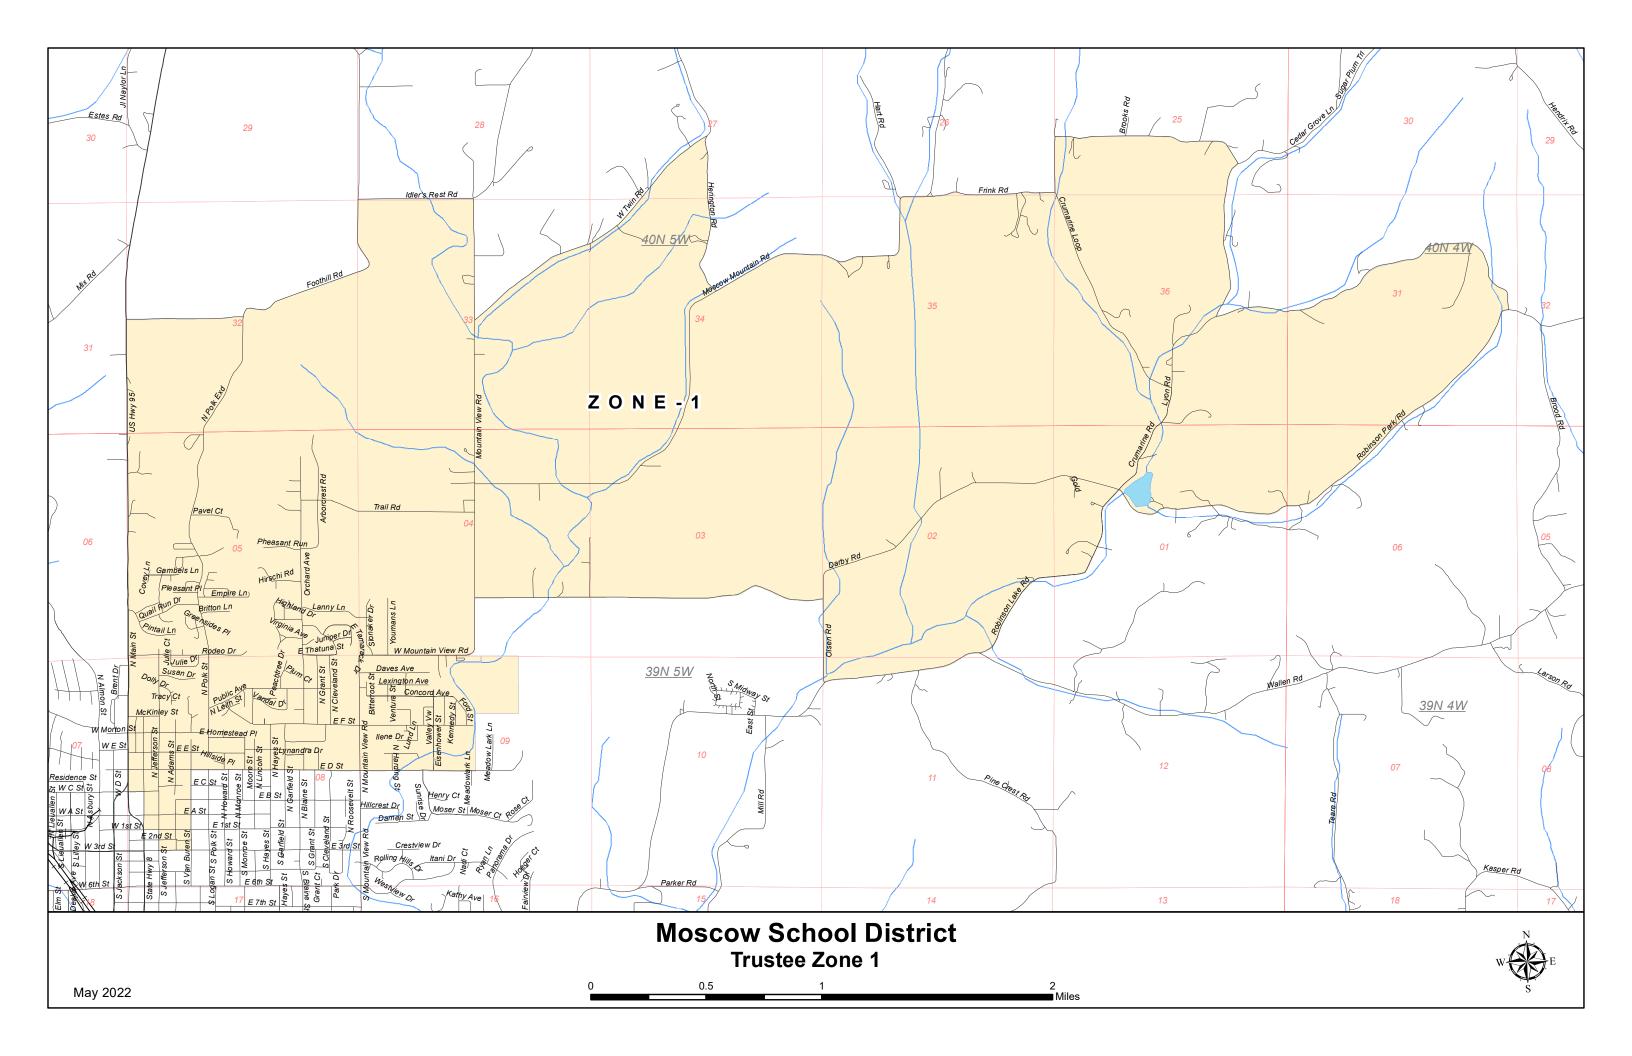

## Moscow School District 281 Legal Description Trustee Zone #1

**BEGINNING** at the intersection of US Highway 95 and Foothill Road, thence

East and continuing North on Foothill Road to Idlers Rest Road, thence

East on Idlers Rest Road to Mountain View Road, thence

South on Mountain View Road to West Twin Road, thence

Northeast on West Twin Road to Herington Road, thence

South on Herington Road to Moscow Mountain Road, thence

East and continuing North approximately 1.2 miles on Moscow Mountain Road to Frink Road, thence

East on Frink Road to Crumarine Loop Road, thence

North and continuing East then South on Crumarine Loop Road to Lyon Road, thence

Easterly on Lyon Road to Robinson Park Road, thence

Southwesterly on Robinson Park Road to the intersection with Darby Road and Lyon Road, thence

Southwest on said Robinson Park Road to Olsen Road, thence North on Olsen Road to Darby Road, thence

West on Darby Road to Mountain View Road, thence

South approximately 0.25 miles on Mountain View Road to a point on the North line of Section 9, Township 39 North, Range 5 West, B.M., thence

East approximately 1200 feet along said North line to the Northeast Corner of a certain parcel of land, thence along the East boundary of said parcel

South approximately 0.25 miles to the Southeast Corner of said parcel, thence along the South line of said parcel

West approximately 1000 feet to the city limits line of City of Moscow, thence

South on said city limits to D Street, thence

West on D Street to Van Buren Street, thence

South on Van Buren Street to 3<sup>rd</sup> Street, thence

West on 3rd Street to Jefferson Street, thence

North on Jefferson Street to 1st Street, thence

West on 1st Street to Washington Street and U.S. Highway 95, thence

North on Washington Street to C Street, thence

West on C Street to US Highway 95, thence

North on US Highway 95 to Foothills Road and the **POINT OF BEGINNING**.